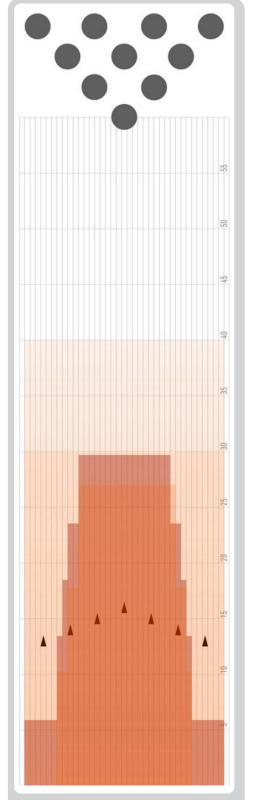

We want to celebrate the best possible results with you and we have provided the pattern accordingly (below).

In case of any question please contact your fairy beer mothers Barbara or Sofie.

### Pattern 2025

DISTANCE: 40 FEET RATIO: 5.00:1 DROP BRUSH: 30 FEET

VOLUME: 24.5 mL FORWARD: 17.25 mL REVERSE: 7.25 mL

TANKS: KEGEL

PUMP: 50µL

FORWARD LOADS DATA S TA RT STOP LOA DS MICS S PEED BUFF TANK DIS TA NC E T.OIL 2L 2R 50 3 A - Kegel  $0 \rightarrow 6$ 7,400 2 8L 8R 3 50 18 3 A - Kegel  $6 \rightarrow 13$ 3,750 2 9L 9R 50 18 3 2,300 3 A - Kegel  $13 \rightarrow 18$ 10L 10R 50 A - Kegel  $18 \rightarrow 24$ 2,100 A - Kegel 5 12L 12R 2 50 22 3  $24 \rightarrow 30$ 1.700 6 3 A - Kegel  $30 \rightarrow 40$ 2L 2R 0 50 26

| REVERSE LOADS DATA |         |      |        |      |        |      |           |           |         |
|--------------------|---------|------|--------|------|--------|------|-----------|-----------|---------|
| #                  | S TA RT | STOP | LOA DS | MICS | S PEED | BUFF | TANK      | DIS TA NC | E T.OIL |
| 1                  | 2L      | 2R   | 0      | 50   | 30     | 3    | A - Kegel | 30 → 27   | 0       |
| 2                  | 12L     | 11R  | 3      | 50   | 22     | 3    | A - Kegel | 27 → 18   | 2,700   |
| 3                  | 10L     | 9R   | 3      | 50   | 18     | 3    | A - Kegel | 18 → 10   | 3,300   |
| 4                  | 8L      | 8R   | 1      | 50   | 18     | 3    | A - Kegel | 10 → 8    | 1,250   |
| 5                  | 2L      | 2R   | 0      | 50   | 14     | 3    | A - Kegel | 8 → 0     | 0       |

#### THIS PATTERN IS DESIGNED FOR:

REVERSE DROP BRUSH

This pattern may require adjustments if using a lane machine that does not have these features