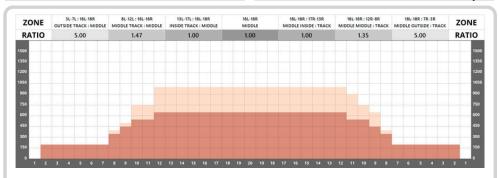

We want to celebrate the best possible results with you and we have provided the pattern accordingly (below).

In case of any question please contact your fairy beer mothers Barbara or Sofie.

### Pattern 2025

DISTANCE: 40 FEET RATIO: 5.00:1 DROP BRUSH: 30 FEET

VOLUME: 24.5 mL FORWARD: 17.25 mL REVERSE: 7.25 mL

TANKS: KEGEL

PUMP: 50µL

FORWARD LOADS DATA S TA RT STOP LOA DS MICS S PEED BUFF TANK DIS TA NC E T.OIL 2L 2R 50 3 A - Kegel  $0 \rightarrow 6$ 7,400 2 8L 8R 3 50 18 3 A - Kegel  $6 \rightarrow 13$ 3,750 2 9L 9R 50 18 3 2,300 3 A - Kegel  $13 \rightarrow 18$ 10L 10R 50 A - Kegel  $18 \rightarrow 24$ 2,100 A - Kegel 5 12L 12R 2 50 22 3  $24 \rightarrow 30$ 1.700 6 3 A - Kegel  $30 \rightarrow 40$ 2L 2R 0 50 26

| REVERSE LOADS DATA |         |      |        |      |        |      |           |           |         |
|--------------------|---------|------|--------|------|--------|------|-----------|-----------|---------|
| #                  | S TA RT | STOP | LOA DS | MICS | S PEED | BUFF | TANK      | DIS TA NC | E T.OIL |
| 1                  | 2L      | 2R   | 0      | 50   | 30     | 3    | A - Kegel | 30 → 27   | 0       |
| 2                  | 12L     | 11R  | 3      | 50   | 22     | 3    | A - Kegel | 27 → 18   | 2,700   |
| 3                  | 10L     | 9R   | 3      | 50   | 18     | 3    | A - Kegel | 18 → 10   | 3,300   |
| 4                  | 8L      | 8R   | 1      | 50   | 18     | 3    | A - Kegel | 10 → 8    | 1,250   |
| 5                  | 2L      | 2R   | 0      | 50   | 14     | 3    | A - Kegel | 8 → 0     | 0       |

#### THIS PATTERN IS DESIGNED FOR:

REVERSE DROP BRUSH

This pattern may require adjustments if using a lane machine that does not have these features