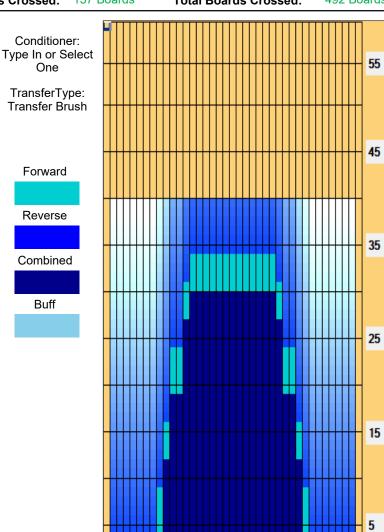

## Barell Cup 2019

Oil Pattern Distance: 40 Feet Oil Per Board: 40 Feet **Reverse Brush Drop:** 50 uL **Forward Oil Total:** 16.75 mL **Reverse Oil Total:** 7.85 mL **Volume Oil Total:** 24.6 mL Forward Boards Crossed: 335 Boards Reverse Boards Crossed: 157 Boards **Total Boards Crossed:** 492 Boards