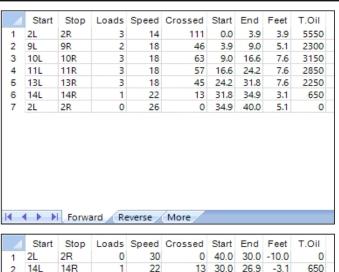

|      | Start      | Stop  | Loads  | Speed  | Crossed | Start | End  | Feet | T.Oil |  |  |  |
|------|------------|-------|--------|--------|---------|-------|------|------|-------|--|--|--|
| 1    | 2L         | 2R    | 0      | 30     | 0       | 40.0  | 30.0 |      | 0     |  |  |  |
| 2    | 14L        | 14R   | 1      | 22     | 13      | 30.0  | 26.9 | -3.1 | 650   |  |  |  |
| 3    | 13L        | 13R   | 3      | 18     | 45      | 26.9  | 19.3 | -7.6 | 2250  |  |  |  |
| 4    | 11L        | 11R   | 3      | 18     | 57      | 19.3  | 11.7 | -7.6 | 2850  |  |  |  |
| 5    | 10L        | 10R   | 2      | 14     | 42      | 11.7  | 7.8  | -3.9 | 2100  |  |  |  |
| 6    | 2L         | 2R    | 0      | 10     | 0       | 7.8   | 0.0  | -7.8 | 0     |  |  |  |
| 14-4 | ( <b>)</b> | Forwa | ard Re | everse | More    |       |      |      |       |  |  |  |