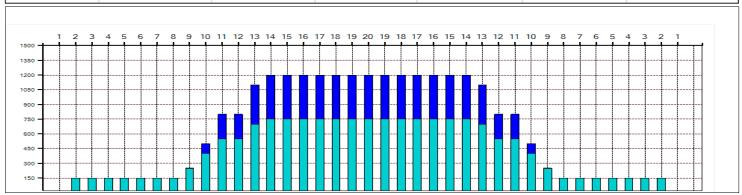

## Barell Cup 2019

Oil Pattern Distance: 40 Feet Oil Per Board: 40 Feet **Reverse Brush Drop:** 50 uL **Forward Oil Total:** 16.75 mL **Reverse Oil Total:** 7.85 mL **Volume Oil Total:** 24.6 mL Forward Boards Crossed: 335 Boards Reverse Boards Crossed: 157 Boards **Total Boards Crossed:** 492 Boards