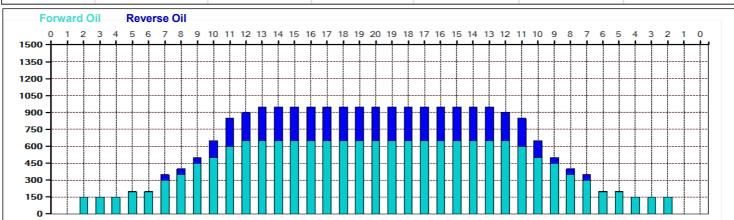

## **Barell Cup 2018**

Oil Pattern Distance: 40 Feet
Forward Oil Total: 17.15 mL
Forward Boards Crossed: 343 Boards

Reverse Brush Drop: 40 Feet
Reverse Oil Total: 6.1 mL
Reverse Boards Crossed: 122 Boards

## Barell Cup 2018

Oil Pattern Distance: 40 Feet Reverse Brush Drop: 40 Feet Oil Per Board: 50 uL **Forward Oil Total:** 17.15 mL **Reverse Oil Total:** 6.1 mL **Volume Oil Total:** 23.25 mL Forward Boards Crossed: 343 Boards Reverse Boards Crossed: 122 Boards 465 Boards **Total Boards Crossed:**