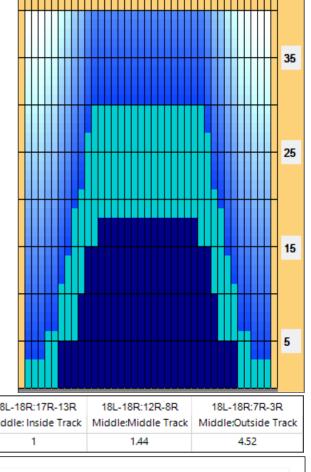

Conditioner: Prodigy

TransferType: Transfer Brush

Reverse

Forward

Combined

Buff

| Item             | 3L-7L:18L-18R        | 8L-12L:18L-18R      | 13L-17L:18L-18R     | 18L-18R:17R-13R      | 18L-18R:12R-8R      | 18L-18R:7R-3R        |
|------------------|----------------------|---------------------|---------------------|----------------------|---------------------|----------------------|
| Description      | Outside Track:Middle | Middle Track:Middle | Inside Track:Middle | Mlddle: Inside Track | Middle:Middle Track | Middle:Outside Track |
| Track Zone Ratio | 4.52                 | 1.44                | 1                   | 1                    | 1.44                | 4.52                 |