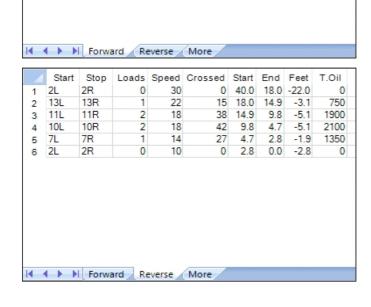

Oil Per Board: Volume Oil Total: Total Boards Crossed: **50 uL** 23.25 mL 465 Boards

55

45

|   | Start | Stop | Loads | Speed | Crossed | Start | End  | Feet | T.Oil |
|---|-------|------|-------|-------|---------|-------|------|------|-------|
| 1 | 2L    | 2R   | 3     | 14    | 111     | 0.0   | 3.9  | 3.9  | 5550  |
| 2 | 5L    | 5R   | 1     | 18    | 31      | 3.9   | 6.4  | 2.5  | 1550  |
| 3 | 7L    | 7R   | 2     | 18    | 54      | 6.4   | 11.5 | 5.1  | 2700  |
| 4 | 8L    | 8R   | 1     | 18    | 25      | 11.5  | 14.0 | 2.5  | 1250  |
| 5 | 9L    | 9R   | 2     | 18    | 46      | 14.0  | 19.1 | 5.1  | 2300  |
| 6 | 10L   | 10R  | 1     | 18    | 21      | 19.1  | 21.6 | 2.5  | 1050  |
| 7 | 11L   | 11R  | 2     | 22    | 38      | 21.6  | 27.8 | 6.2  | 1900  |
| 8 | 12L   | 12R  | 1     | 22    | 17      | 27.8  | 30.9 | 3.1  | 850   |
| 9 | 2L    | 2R   | 0     | 26    | 0       | 30.9  | 40.0 | 9.1  | 0     |